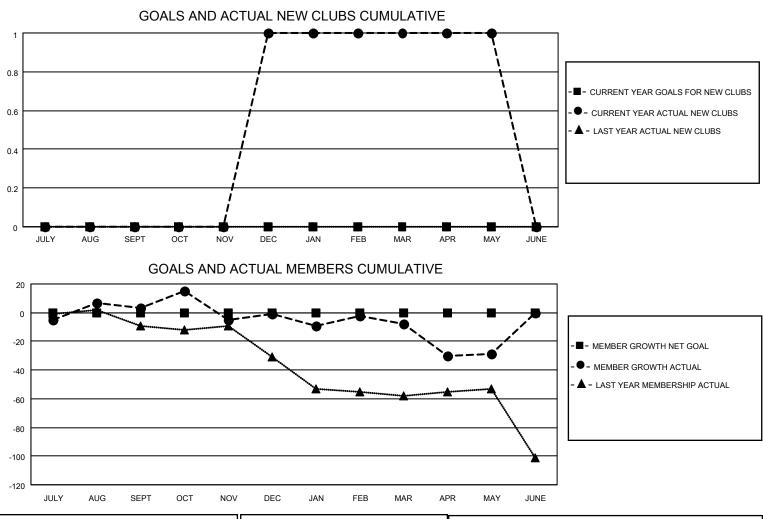

## LOCATION WASHINGTON

District 19 C

Results as of: 5/31/2022

| Clubs                 |               |           |               | Members               |                         |                         |                                                    |
|-----------------------|---------------|-----------|---------------|-----------------------|-------------------------|-------------------------|----------------------------------------------------|
| RESULTS FOR 2021-2022 |               |           |               | RESULTS FOR 2021-2022 |                         |                         |                                                    |
| QUARTER               | NEW CLUB GOAL | NEW CLUBS | DROPPED CLUBS | QUARTER               | IBER GROWTH NET<br>GOAL | MEMBER GROWTH<br>ACTUAL | DROPPED<br>MEMBERS ACTUAL<br>(including transfers) |
| JULY/AUG/SEPT         | 0             | 0         | 0             | JULY/AUG/SEPT         | 0                       | 47                      | 36                                                 |
| OCT/NOV/DEC           | 0             | 1         | 1             | OCT/NOV/DEC           | 0                       | 62                      | 62                                                 |
| JAN/FEB/MAR           | 0             | 0         | 0             | JAN/FEB/MAR           | 0                       | 27                      | 33                                                 |
| APR/MAY/JUNE          | 0             | 0         | 0             | APR/MAY/JUNE          | 0                       | 33                      | 36                                                 |